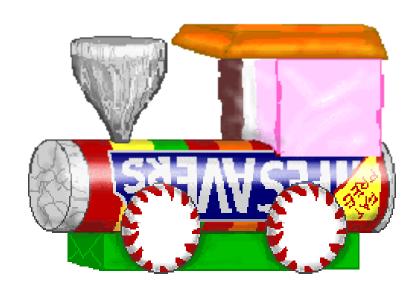

## Candy Train

- 15-pack of gum,
- 1 roll of Life Savers,
- 1 Rollo,
- 1 caramel,
- 1 Hershey's Kiss,
- 4 red/white peppermints
- 1 Hershey's bar (small size)
- Step 1: Glue the entire Life Savers pack onto the pack of gum (the flat side).
- Step 2: Glue a Rollo on the front of the Life Savers pack.
- Step 3: Glue a Hershey's kiss on top of the Life Savers pack (Goop or hot glue works best)
- Step 4: Glue a caramel on top of the Life Savers pack in the back.
- Step 5: Glue the Hershey's bar on top of the caramel so that it sticks out over the caramel.
- Step 6: On both sides of the train, glue two peppermints for wheels.